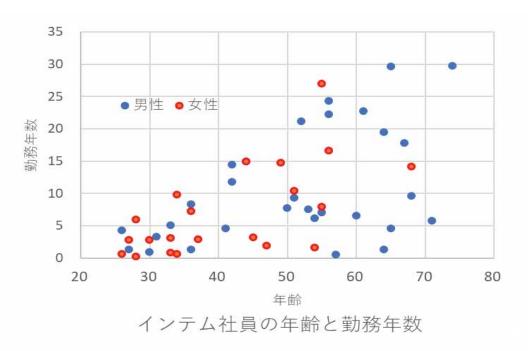

| 1   | 0   | 0.0             | 25.0               | 25.0 | 0.0  |
| 経理部   | 0        | 1  | 0   | 0   | 1   | 1           | 0              | 0                          | 0   | 0   | 0.0             | 0.0                | 0.0  | 0.0  |
| 総務部   | 1        | 1  | 0   | 1   | 1   | 2           | 0              | 1                          | 0   | 0   | 0.0             | 50.0               | 0.0  | 0.0  |
| 合計    | 30       | 21 | 30  | 15  | 6   | 51          | 7              | 26                         | 17  | 21  | 13.7            | 51.0               | 33.3 | 41.2 |



## インテム社員の属性 その2

- ▶ 年齢別では50代が最も多い。次いで30代、60代、40代となる。開発コンサルタントの中堅として業務をおこなっているのは30代から60代である。
- ▶ 20代、30代は女性比率が高い。これは事務職が含まれていることもあるが、若手で開発コンサルタントをめざす女性が増えていることは実感される。
- ▶ 年齢と勤務年数は相関性が低い。これは中途採用者が多く、人材の流動性が高いことを示している。







# 5. プロジェクト例1: アフリカの淡水魚養殖

何故淡水養殖か? 何故アフリカ か?



知られざる食料生産のメジャー: 淡水養殖



# 世界の養殖生産量(2018年) (海藻類を除く)

出典) FAO Fishstat





| N. J. Nills | 1 6        |
|-------------|------------|
| 主な淡流        | 水魚         |
| 中国ゴイ        | 17,825,690 |
| イントゴイ       | 5,559,486  |
| ティラピア       | 5,961,483  |
| パンガシウス      | 2,359,521  |
| 主な汽水・       | 海水魚        |
| 大西洋サケ       | 2,435,948  |
| ミルクフィッシュ    | 1,327,153  |
| 主な軟を        | 体類         |
| カキ          | 5,171,066  |
| アサリ         | 4,139,157  |
| ホタテガイ       | 1,917,993  |
| イガイ         | 1,205,098  |
| 主な甲         | 設類         |
| バナメイエビ      | 4,966,241  |
| ブラックタイガー    | 750,605    |

| ホタテガイ | 214,571 |
|-------|---------|
| カキ類   | 158,925 |
| ブリ類   | 140,868 |
| マダイ   | 66,965  |
| クロマグロ | 13,413  |
| ギンザケ  | 13,208  |

# 世界の主要養殖