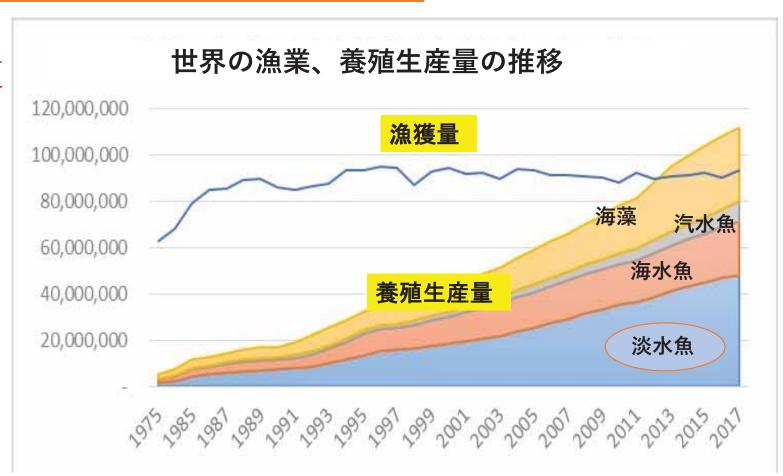

| 25.0 | 0.0  |
| 経理部   | 0        | 1  | 0   | 0   | 1   | 1           | 0              | 0                          | 0   | 0   | 0.0             | 0.0                | 0.0  | 0.0  |
| 総務部   | 1        | 1  | 0   | 1   | 1   | 2           | 0              | 1                          | 0   | 0   | 0.0             | 50.0               | 0.0  | 0.0  |
| 合計    | 30       | 21 | 30  | 15  | 6   | 51          | 7              | 26                         | 17  | 21  | 13.7            | 51.0               | 33.3 | 41.2 |



## インテム社員の属性 その2

- ▶ 年齢別では50代が最も多い。次いで30代、60代、40代となる。開発コンサルタントの中堅として業務をおこなっているのは30代から60代である。
- ▶ 20代、30代は女性比率が高い。これは事務職が含まれていることもあるが、若手で開発コンサルタントをめざす女性が増えていることは実感される。
- ▶ 年齢と勤務年数は相関性が低い。これは中途採用者が多く、人材の流動性が高いことを示している。







# 5. プロジェクト例1: アフリカの淡水魚養殖

何故淡水養殖か? 何故アフリカ か?



知られざる食料生産のメジャー: 淡水養殖



# 世界の養殖生産量(2018年) (海藻類を除く)

出典) FAO Fishstat





| N. J. Nills | 1 6        |
|-------------|------------|
| 主な淡流        | 水魚         |
| 中国ゴイ        | 17,825,690 |
| イントゴイ       | 5,559,486  |
| ティラピア       | 5,961,483  |
| パンガシウス      | 2,359,521  |
| 主な汽水・       | 海水魚        |
| 大西洋サケ       | 2,435,948  |
| ミルクフィッシュ    | 1,327,153  |
| 主な軟を        | 体類         |
| カキ          | 5,171,066  |
| アサリ         | 4,139,157  |
| ホタテガイ       | 1,917,993  |
| イガイ         | 1,205,098  |
| 主な甲         | 設類         |
| バナメイエビ      | 4,966,241  |
| ブラックタイガー    | 750,605    |

| ホタテガイ | 214,571 |
|-------|---------|
| カキ類   | 158,925 |
| ブリ類   | 140,868 |
| マダイ   | 66,965  |
| クロマグロ | 13,413  |
| ギンザケ  | 13,208  |

# 世界の主要養殖対象種



























■アフリカの漁業生産量は今のところ増加傾