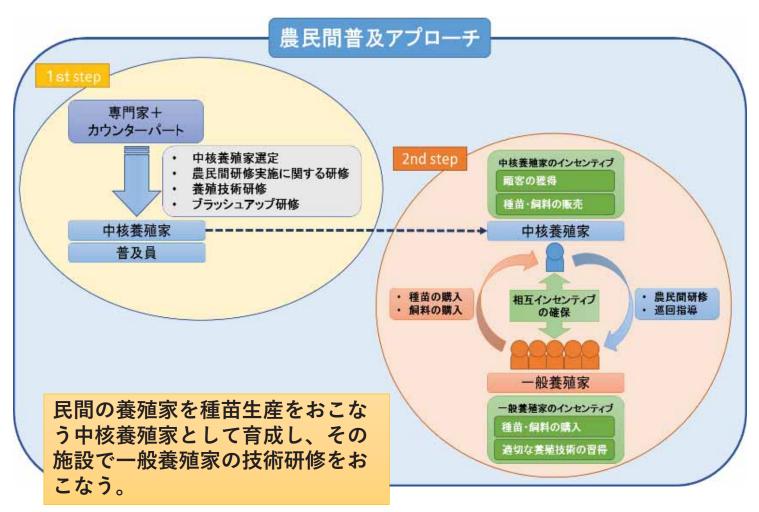

ケ       | 2,435,948  |
| ミルクフィッシュ    | 1,327,153  |
| 主な軟を        | 体類         |
| カキ          | 5,171,066  |
| アサリ         | 4,139,157  |
| ホタテガイ       | 1,917,993  |
| イガイ         | 1,205,098  |
| 主な甲         | 設類         |
| バナメイエビ      | 4,966,241  |
| ブラックタイガー    | 750,605    |

| ホタテガイ | 214,571 |
|-------|---------|
| カキ類   | 158,925 |
| ブリ類   | 140,868 |
| マダイ   | 66,965  |
| クロマグロ | 13,413  |
| ギンザケ  | 13,208  |

# 世界の主要養殖対象種



























■アフリカの漁業生産量は今のところ増加傾向だが、近い将来頭打ちになるだろう。 一方、養殖生産量は、いまだ微々たるもので今後大きく伸びる可能性を秘めている。

### On going project

# JICAベナン国内水面養殖普及プロジェクトフェーズ1(2010-2014)、フェーズ2(2017-2022)





PROVAC2 オープニジングセレモニー (2017年3月30日、コトヌ、ベナン)







## 従来の普及アプローチ

## ベナンで採用した普及アプローチ





技術開発



センターでの技術研修



種苗や餌の配布



養殖家の増加・生産量 の増加



プロジェクト終了後、 センターの維持管理が できず、活動停滞















# 技術指導例1: ナマズの産卵誘発→人工授精





# 技術指導例2: 自家製配合飼 料の製造



























# ベナンの養殖生産量の推移



#### 養殖活動の発展阻害要因

- 1. 養殖ナマズの主要販売先であった隣 国ナイジェリアの経済危機(2016-17 年)
- 2. コロナによる生産活動の衰退 (2020-21年)

政府は輸入餌への補助金の拠出を決めたが、調達が遅れて市中は餌不足、かつ逆に餌代の高騰を招いている。

3. 一旦養殖活動が停滞すると再開するのに経費支出が必要となるという悪循環。

とは言え、養殖普及が進まない西アフリカ諸国の中では、成功例のひとつと考えられ、農民間普及アプローチは近隣のカメルーン、トーゴ、コンゴなどにもノウハウの提供がおこなわれている。



## 内水面養殖による社会課題への貢献(= JICAによる内水面養殖への協力の目的)



出所:サブサハラアフリカ内水面養殖協力指針, JICA (作成中)

- 1) 水産物生産の量的拡大
- 2) 水産物への物理的なアクセス向上
- 3) 水産物の価格安定化
- 4) 栄養改善
- 5) 安心・安全な食料供給
- 1) 波及的な経済効果
- 2) 雇用の創出
- 3) 地方経済活性化
- 4) 貿易収支の改善
- 1) 農村部コミュニティの連帯・連携強化
- 2) 家計収入源の多様化(脆弱性の低減)
- 3) 農業や畜産活動との相互補完性
- 4) 女性のエンパワーメント

# 6. プロジェクト例2: モルディブ水産セク ターマスタープラン

- ◆ 約26の環礁、1200の島々から なる。
- ◆ 世界的なリゾート国だが、イスラム教国であり、リゾートエリア以外は完全禁酒。
- ◆ 漁業は第2の産業。
-