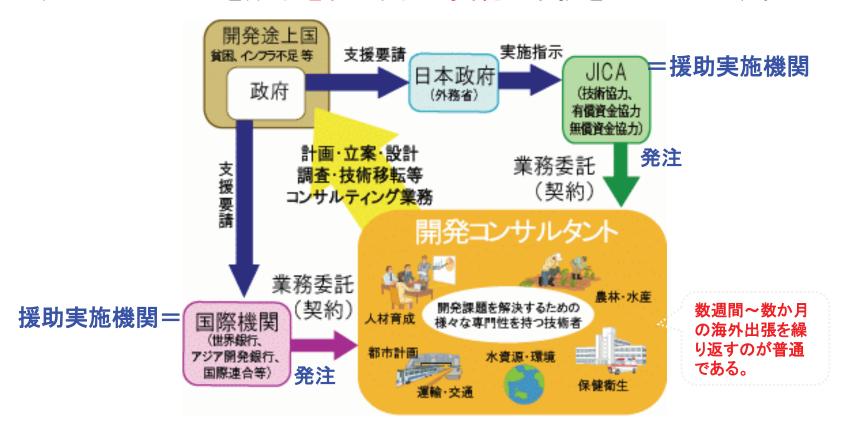

# 1. 開発コンサルタントとは何か?

開発コンサルタントとは開発途上国で計画立案・設計、技術移転等のサービスを提供する企業あるいは人である。開発コンサルタントは**援助実施機関**が発注するプロジェクトを競争を経て受注・契約し業務をおこないます。

## NGOとどこが違うの?一見同じことをやっているが、、、

NGOはミッション(「組織の使命」と考えるもの)のあくなき追求。開発コンサルタントはプロとして実務を遂行。

| 開発プロジェクトの資金源 |                               |                   |                   |  |  |  |  |  |  |
|--------------|-------------------------------|-------------------|-------------------|--|--|--|--|--|--|
| スポンサー        | 資金的に支援してく<br>れる人(協賛金、助<br>成金) |                   | 資金を提供す<br>ることにより、 |  |  |  |  |  |  |
| クライアント       | 資金を提供して仕事<br>を依頼する人(業務<br>委託) | JICA、世銀、<br>FAO等々 | 目的を達する            |  |  |  |  |  |  |

NGOはスポンサーを探して自分の考えるゴールをめざす。良きにつけ悪しきにつけ、自己中心で物事を決める。

コンサルはビジネスとしてクライアントと契約し、契約事項を全うすることに全力を尽くす。逆に言うとそれ以上はやらない、あるいはやれないのが原則。