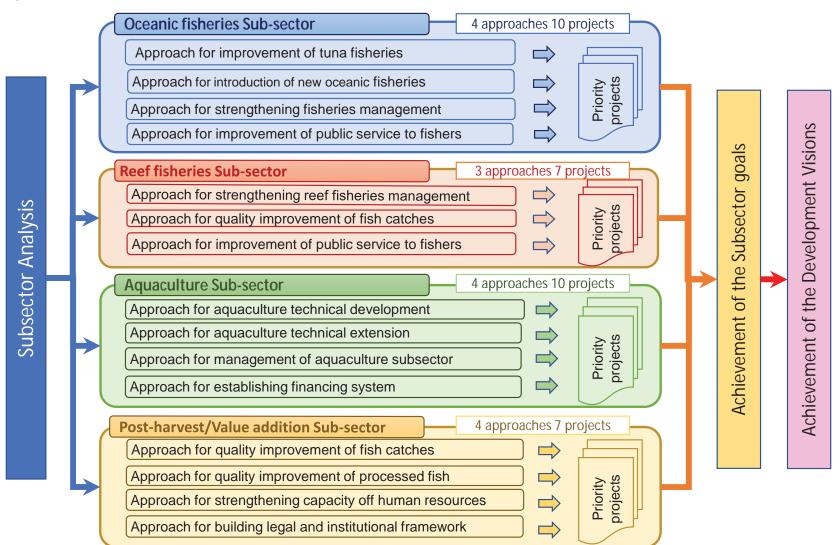

養殖協力指針, JICA (作成中)

- 1) 水産物生産の量的拡大
- 2) 水産物への物理的なアクセス向上
- 3) 水産物の価格安定化
- 4) 栄養改善
- 5) 安心・安全な食料供給
- 1) 波及的な経済効果
- 2) 雇用の創出
- 3) 地方経済活性化
- 4) 貿易収支の改善
- 1) 農村部コミュニティの連帯・連携強化
- 2) 家計収入源の多様化(脆弱性の低減)
- 3) 農業や畜産活動との相互補完性
- 4) 女性のエンパワーメント

# 6. プロジェクト例2: モルディブ水産セク ターマスタープラン

- ◆ 約26の環礁、1200の島々から なる。
- ◆ 世界的なリゾート国だが、イスラム教国であり、リゾートエリア以外は完全禁酒。
- ◆ 漁業は第2の産業。
- ◆人口

モルディブ人: 338,000人 外国人 : 64,000人 計 402,000人









# モルディブの漁業生産

## カツオ・マグロ類で全漁獲量の95%以上



持続的な資源利用と新しい漁業開発の方 向性を検討する。





# プロジェクトの概要

サブセクター毎にパイロットプロジェクトをおこない、それを 踏まえて将来計画を策定する。



#### 【パイロットプロジェクト】

- 漁船操業試験
- リーフ漁業の資源管理
- 養殖試験
- カツオブシやマグロの品質向ト



1. 外洋漁業サブセ クター







2. リーフ漁業サブセクター







3. 養殖サブセク ター







4.漁獲後処理/付加 価値向上サブセク ター









# コンサルタント配置計画(開始時の計画)





# Master plan Approaches towards achievements of sub-sector goals





| Narrative S                                 | Summary Oble                                 | tively Verifiable In       | ndicators                          | Means of              |                                                        |                                                                             |                           |
|---------------------------------------------|----------------------------------------------|----------------------------|------------------------------------|-----------------------|--------------------------------------------------------|-----------------------------------------------------------------------------|---------------------------|
| Overall Goal                                | RF 1: Improvement of relevan                 | <u> <