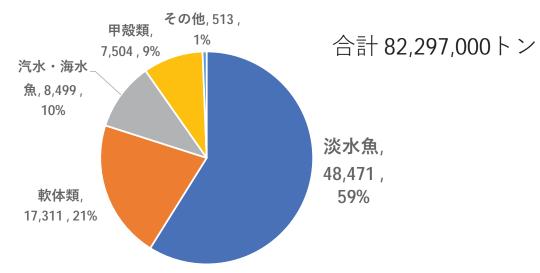

| 0              | 0                          | 0   | 0   | 0.0             | 0.0                | 0.0  | 0.0  |
| 総務部   | 1        | 1  | 0   | 1   | 1   | 2           | 0              | 1                          | 0   | 0   | 0.0             | 50.0               | 0.0  | 0.0  |
| 合計    | 30       | 21 | 30  | 15  | 6   | 51          | 7              | 26                         | 17  | 21  | 13.7            | 51.0               | 33.3 | 41.2 |



## インテム社員の属性 その2

- ▶ 年齢別では50代が最も多い。次いで30代、60代、40代となる。開発コンサルタントの中堅として業務をおこなっているのは30代から60代である。
- ▶ 20代、30代は女性比率が高い。これは事務職が含まれていることもあるが、若手で開発コンサルタントをめざす女性が増えていることは実感される。
- ▶ 年齢と勤務年数は相関性が低い。これは中途採用者が多く、人材の流動性が高いことを示している。







# 5. プロジェクト例1: アフリカの淡水魚養殖

何故淡水養殖か? 何故アフリカ か?



知られざる食料生産のメジャー: 淡水養殖



# 世界の養殖生産量(2018年) (海藻類を除く)

出典) FAO Fishstat





| N. J. Nills | 1 6        |
|-------------|------------|
| 主な淡流        | 水魚         |
| 中国ゴイ        | 17,825,690 |
| イントゴイ       | 5,559,486  |
| ティラピア       | 5,961,483  |
| パンガシウス      | 2,359,521  |
| 主な汽水・       | 海水魚        |
| 大西洋サケ       | 2,435,948  |
| ミルクフィッシュ    | 1,327,153  |
| 主な軟を        | 体類         |
| カキ          | 5,171,066  |
| アサリ         | 4,139,157  |
| ホタテガイ       | 1,917,993  |
| イガイ         | 1,205,098  |
| 主な甲         | 設類         |
| バナメイエビ      | 4,966,241  |
| ブラックタイガー    | 750,605    |

| ホタテガイ | 214,571 |
|-------|---------|
| カキ類   | 158,925 |
| ブリ類   | 140,868 |
| マダイ   | 66,965  |
| クロマグロ | 13,413  |
| ギンザケ  | 13,208  |

# 世界の主要養殖対象種



























■アフリカの漁業生産量は今のところ増加傾向だが、近い将来頭打ちになるだろう。 一方、養殖生産量は、いまだ微々たるもので今後大きく伸びる可能性を秘めている。

### On going