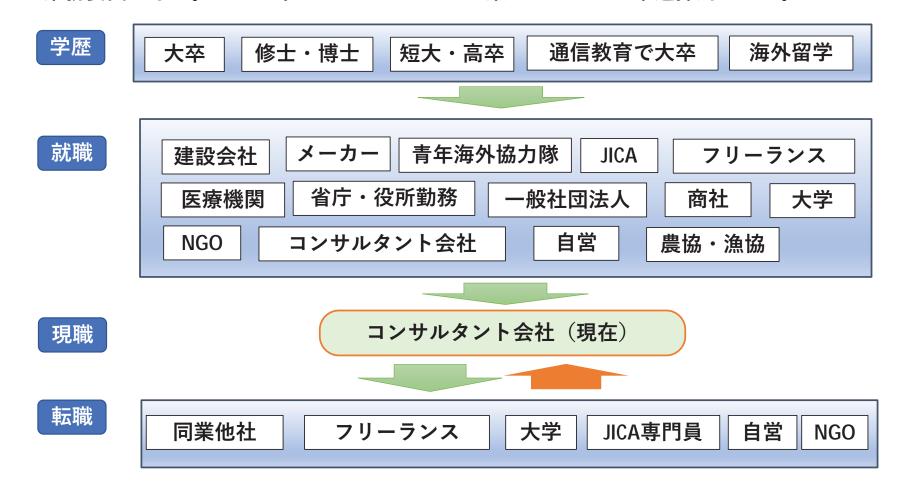

# キャリアパス

学生時代

遊学(スコットランドでホタテガイの養殖、無銭旅行)、大学院ではイタリアシシリー島でクロマグロの人工授精にチャレンジ

25歳(1982年)

コンサルタント会社に就職 (国内の交通計画、土地利用計画、河川調査、海 外調査補助員)

32歳(1989年)

コンサルタント会社を退職し、JICA専門家に(マレイシア、タイ、フィリピン、それぞれ2年間) この間、技術士、博士を取得 インテムコンサルティング㈱の設立に加わる。

40歳(1997年)

開発コンサルタントとして再出発(一匹狼的)

52歳 (2009年)

初めてのプロマネ

55歳 (2012年)

代表取締役に就任

原体験