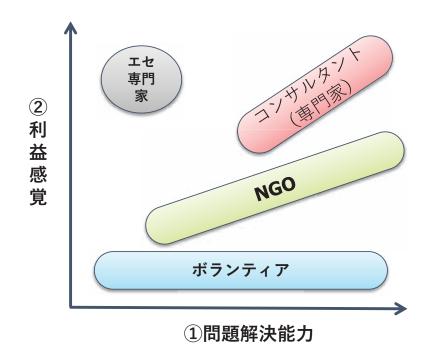

## NGOとどこが違うの?一見同じことをやっているが、、、

NGOはミッション(「組織の使命」と考えるもの)のあくなき追求。開発コンサルタントはプロとして実務を遂行。

| 開発プロジェクトの資金源 |                               |                   |                   |  |  |  |  |  |  |
|--------------|-------------------------------|-------------------|-------------------|--|--|--|--|--|--|
| スポンサー        | 資金的に支援してく<br>れる人(協賛金、助<br>成金) |                   | 資金を提供す<br>ることにより、 |  |  |  |  |  |  |
| クライアント       | 資金を提供して仕事<br>を依頼する人(業務<br>委託) | JICA、世銀、<br>FAO等々 | 目的を達する            |  |  |  |  |  |  |

NGOはスポンサーを探して自分の考えるゴールをめざす。良きにつけ悪しきにつけ、自己中心で物事を決める。

コンサルはビジネスとしてクライアントと契約し、契約事項を全うすることに全力を尽くす。逆に言うとそれ以上はやらない、あるいはやれないのが原則。

# 2. 開発コンサルタントに求められる能力

- ① 専門性、技術力、資格、語学能力、提案力、現場力、コミュニケーション能力----etc. 要するに、総合的な問題解決能力。
- ② ビジネスとしての利益感覚、つまり 時間価値を意識する。

できる人の能力はコンサルでも NGOでもボランティアでも大差ない。

開発コンサルタントは「日本の外交戦略における傭兵部隊」という側面を持つ。

情熱がなければやっていけない、儲けがなければやっている意味がない。