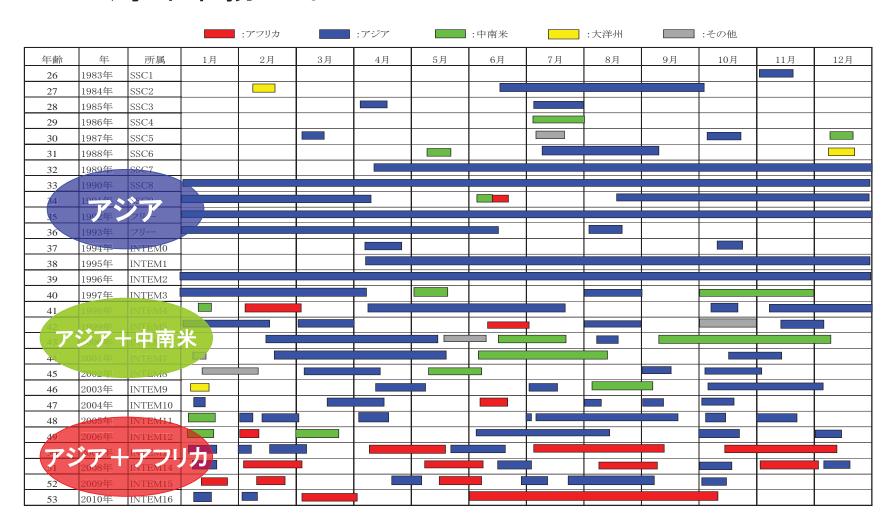

# キャリアパス

学生時代

遊学(スコットランドでホタテガイの養殖、無銭旅行)、大学院ではイタリアシシリー島でクロマグロの人工授精にチャレンジ

25歳(1982年)

コンサルタント会社に就職 (国内の交通計画、土地利用計画、河川調査、海 外調査補助員)

32歳(1989年)

コンサルタント会社を退職し、JICA専門家に(マレイシア、タイ、フィリピン、それぞれ2年間) この間、技術士、博士を取得 インテムコンサルティング㈱の設立に加わる。

40歳(1997年)

開発コンサルタントとして再出発(一匹狼的)

52歳 (2009年)

初めてのプロマネ

55歳 (2012年)

代表取締役に就任

原体験