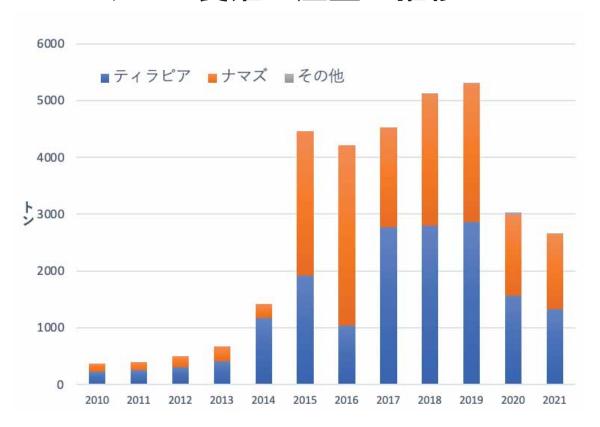

|
| アサリ         | 4,139,157  |
| ホタテガイ       | 1,917,993  |
| イガイ         | 1,205,098  |
| 主な甲         | 設類         |
| バナメイエビ      | 4,966,241  |
| ブラックタイガー    | 750,605    |

| ホタテガイ | 214,571 |
|-------|---------|
| カキ類   | 158,925 |
| ブリ類   | 140,868 |
| マダイ   | 66,965  |
| クロマグロ | 13,413  |
| ギンザケ  | 13,208  |

# 世界の主要養殖対象種



























■アフリカの漁業生産量は今のところ増加傾向だが、近い将来頭打ちになるだろう。 一方、養殖生産量は、いまだ微々たるもので今後大きく伸びる可能性を秘めている。

### On going project

# JICAベナン国内水面養殖普及プロジェクトフェーズ1(2010-2014)、フェーズ2(2017-2022)





PROVAC2 オープニジングセレモニー (2017年3月30日、コトヌ、ベナン)







## 従来の普及アプローチ

## ベナンで採用した普及アプローチ





技術開発



センターでの技術研修



種苗や餌の配布



養殖家の増加・生産量 の増加



プロジェクト終了後、 センターの維持管理が できず、活動停滞















# 技術指導例1: ナマズの産卵誘発→人工授精





# 技術指導例2: 自家製配合飼 料の製造



























# ベナンの養殖生産量の推移



#### 養殖活動の発展阻害要因

- 1. 養殖ナマズの主要販売先であった隣 国ナイジェリアの経済危機(2016-17 年)
- 2. コロナによる生産活動の衰退 (2020-21年)

政府は輸入餌への補助金の拠出を決めたが、調達が遅れて市中は餌不足、かつ逆に餌代の高騰を招いている。

3. 一旦養殖活動が停滞すると再開するのに経費支出が必要となるという悪循環。

とは言え、養殖普及が進まない西アフリカ諸国の中では、成功例のひとつと考えられ、農民間普及アプローチは近隣のカメルーン、トーゴ、コンゴなどにもノウハウの提供がおこなわれている。



## 内水面養殖による社会課題への貢献(= JICAによる内水面養殖への協力の目的)



出所:サブサハラアフリカ内水面養殖協力指針, JICA (作成中)

- 1) 水産物生産の量的拡大
- 2) 水産物への物理的なアクセス向上
- 3) 水産物の価格安定化
- 4) 栄養改善
- 5) 安心・安全な食料供給
- 1) 波及的な経済効果
- 2) 雇用の創出
- 3) 地方経済活性化
- 4) 貿易収支の改善
- 1) 農村部コミュニティの連帯・連携強化
- 2) 家計収入源の多様化(脆弱性の低減)
- 3) 農業や畜産活動との相互補完性
- 4) 女性のエンパワーメント

# 6. プロジェクト例2: モルディブ水産セク ターマスタープラン

- ◆ 約26の環礁、1200の島々から なる。
- ◆ 世界的なリゾート国だが、イスラム教国であり、リゾートエリア以外は完全禁酒。
- ◆ 漁業は第2の産業。
- ◆人口

モルディブ人: 338,000人 外国人 : 64,000人 計 402,000人









# モルディブの漁業生産

## カツオ・マグロ類で全漁獲量の95%以上



持続的な資源利用と新しい