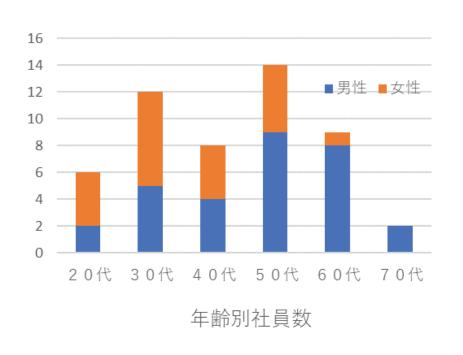

| 1   | 0   | 0.0             | 25.0               | 25.0 | 0.0  |
| 経理部   | 0        | 1  | 0   | 0   | 1   | 1           | 0              | 0                          | 0   | 0   | 0.0             | 0.0                | 0.0  | 0.0  |
| 総務部   | 1        | 1  | 0   | 1   | 1   | 2           | 0              | 1                          | 0   | 0   | 0.0             | 50.0               | 0.0  | 0.0  |
| 合計    | 30       | 21 | 30  | 15  | 6   | 51          | 7              | 26                         | 17  | 21  | 13.7            | 51.0               | 33.3 | 41.2 |



## インテム社員の属性 その2

- ▶ 年齢別では50代が最も多い。次いで30代、60代、40代となる。開発コンサルタントの中堅として業務をおこなっているのは30代から60代である。
- ▶ 20代、30代は女性比率が高い。これは事務職が含まれていることもあるが、若手で開発コンサルタントをめざす女性が増えていることは実感される。
- ▶ 年齢と勤務年数は相関性が低い。これは中途採用者が多く、人材の流動性が高いことを示している。







# 5. プロジェクト例1: アフリカの淡水魚養殖

何故淡水養殖か? 何故アフリカ か?



知られざる食料生産のメジャー: 淡水養殖



# 世界の養殖生産量(2018年) (海藻類を除く)

出典) FAO Fishstat





| N. J. Nills | 1 6        |
|-------------|------------|
| 主な淡流        | 水魚         |
| 中国ゴイ        | 17,825,690 |
| イントゴイ       | 5,559,486  |
| ティラピア       | 5,961,483  |
| パンガシウス      | 2,359,521  |
| 主な汽水・       | 海水魚        |
| 大西洋サケ       | 2,435,948  |
| ミルクフィッシュ    | 1,327,153  |
| 主な軟を        | 体類         |
| カキ          | 5,171,066  |
| アサリ         | 4,139,157  |
| ホタテガイ       | 1,917,993  |
| イガイ         | 1,205,098  |
| 主な甲         | 設類         |
| バナメイエビ      | 4,966,241  |
| ブラックタイガー    | 750,605    |

| ホタテガイ | 214,571 |
|-------|---------|
| カキ類   | 158,925 |
| ブリ類   | 140,868 |
| マダイ   | 66,965  |
| クロマグロ | 13,413  |
| ギンザケ  | 13,208  |

# 世界の主要