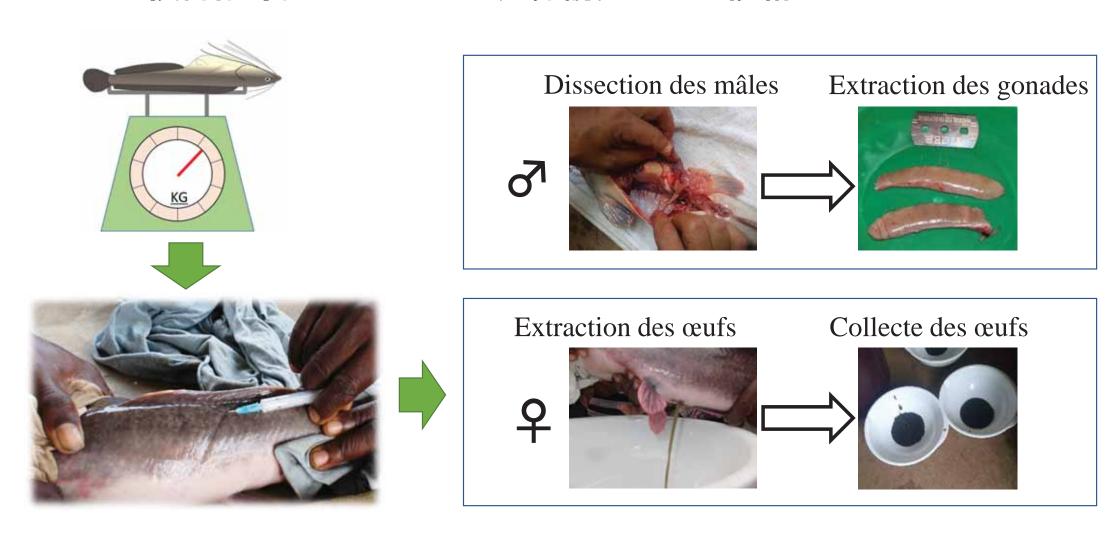

1,327,153  |
| 主な軟を        | 体類         |
| カキ          | 5,171,066  |
| アサリ         | 4,139,157  |
| ホタテガイ       | 1,917,993  |
| イガイ         | 1,205,098  |
| 主な甲         | 設類         |
| バナメイエビ      | 4,966,241  |
| ブラックタイガー    | 750,605    |

| ホタテガイ | 214,571 |
|-------|---------|
| カキ類   | 158,925 |
| ブリ類   | 140,868 |
| マダイ   | 66,965  |
| クロマグロ | 13,413  |
| ギンザケ  | 13,208  |

# 世界の主要養殖対象種



























■アフリカの漁業生産量は今のところ増加傾向だが、近い将来頭打ちになるだろう。 一方、養殖生産量は、いまだ微々たるもので今後大きく伸びる可能性を秘めている。

### On going project

# JICAベナン国内水面養殖普及プロジェクトフェーズ1(2010-2014)、フェーズ2(2017-2022)





PROVAC2 オープニジングセレモニー (2017年3月30日、コトヌ、ベナン)







## 従来の普及アプローチ

## ベナンで採用した普及アプローチ





技術開発



センターでの技術研修



種苗や餌の配布



養殖家の増加・生産量 の増加



プロジェクト終了後、 センターの維持管理が できず、活動停滞















# 技術指導例1: ナマズの産卵誘発→人工授精





# 技術指導例2: 自家製配合飼 料の製造



























# ベナンの養殖生産量の推移



#### 養殖活動の発展阻害要因

- 1. 養殖ナマズの主要販売先であった隣 国ナイジェリアの経済危機(2016-17 年)
- 2. コロナによる生産活動の衰退 (2020-21年)

政府は輸入餌への補助金の拠出を決めたが、調達が遅れて市中は餌不足、かつ逆に餌代の高騰を招いている。

3. 一旦養殖活動が停滞すると再開するのに経費支出が必要となるという悪循環。

とは言え、養殖普及が進まない西アフリカ諸国の中では、成功例のひとつと考えられ、農民間普及アプローチは近隣のカメルーン、トーゴ、コンゴなどにもノウハウの提供がおこなわれている。



## 内水面養殖による社会課題への貢献(= JICAによる内水面養殖への協力の目的)



出所:サブサハラアフリカ内水面養殖協力指針, JICA (作成中)

- 1) 水産物生産の量的拡大
- 2) 水産物への物理的なアクセス向上
- 3) 水産物の価格安定化
- 4) 栄養改善
- 5) 安心・安全な食料供給
- 1) 波及的な経済効果
- 2) 雇用の創出
- 3) 地方経済活性化
- 4) 貿易収支の改善
- 1) 農村部コミュニティの連帯・連携強化
- 2) 家計収入源の多様化(脆弱性の低減)
- 3) 農業や畜産活動との相互補完性
- 4) 女性のエンパワーメント

# 6. プロジェクト例2: モルディブ水産セク ターマスタープラン

- ◆ 約26の環礁、1200の島々から なる。
- ◆ 世界的なリゾート国だが、イスラム教国であり、リゾートエリア以外は完全禁酒。
- ◆ 漁業は第2の産業。
- ◆人口

モルディブ人: 338,000人 外国人 : 64,000人 計 4